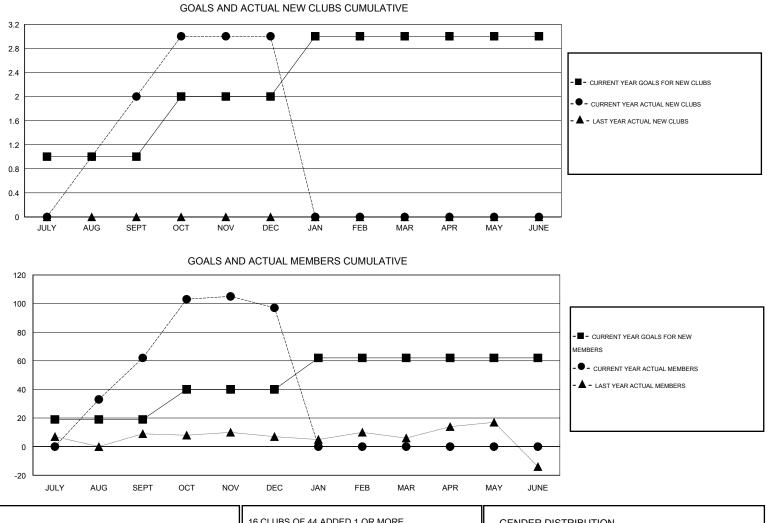

### LOCATION ARAB REP OF EGYPT

GMT CA 6-Afi

|                            |                  | Clubs             |                  |                  | Members                    |                    |                                     |                    |                  |  |
|----------------------------|------------------|-------------------|------------------|------------------|----------------------------|--------------------|-------------------------------------|--------------------|------------------|--|
|                            | RESUL            | LTS FOR 2015-2016 |                  |                  | RESULTS FOR 2015-2016      |                    |                                     |                    |                  |  |
| QUARTER                    | NEW CLUB<br>GOAL | NEW CLUBS         | DROPPED<br>CLUBS | NET<br>GAIN/LOSS | QUARTER                    | NEW MEMBER<br>GOAL | CHARTER AND<br>NEW MEMBERS<br>ADDED | DROPPED<br>MEMBERS | NET<br>GAIN/LOSS |  |
| JULY/AUG/SEPT              | 1                | 2                 | 0                | 2                | JULY/AUG/SEPT              | 19                 | 73                                  | 11                 | 62               |  |
| OCT/NOV/DEC<br>JAN/FEB/MAR | 1<br>1           | 1<br>0            | 0<br>0           | 1<br>0           | OCT/NOV/DEC<br>JAN/FEB/MAR | 21<br>22           | 75<br>0                             | 40<br>0            | 35<br>0          |  |
| APR/MAY/JUNE               | 0                | 0                 | 0                | 0                | APR/MAY/JUNE               | 0                  | 0                                   | 0                  | 0                |  |